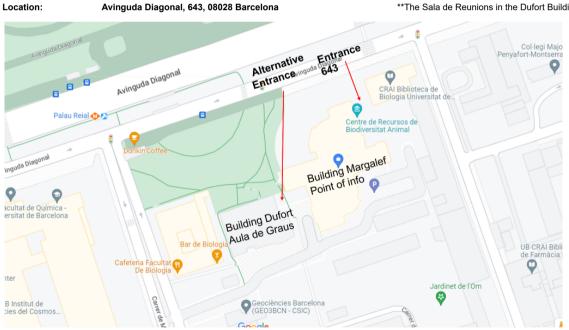

## Faculty of Biology, Universitat de Barcelona

Avinguda Diagonal, 643, 08028 Barcelona

| DATE-TIME                 | OVERVIEW TOPICS                                                                               | Speaker                                  | Specific topics &                                         | Rooms                                                                            |                                                                                  |                                                     |  |
|---------------------------|-----------------------------------------------------------------------------------------------|------------------------------------------|-----------------------------------------------------------|----------------------------------------------------------------------------------|----------------------------------------------------------------------------------|-----------------------------------------------------|--|
| Monday, 13 February       |                                                                                               |                                          |                                                           |                                                                                  |                                                                                  |                                                     |  |
| 13:00-14:30               | Lunch                                                                                         |                                          | see list Luisa                                            |                                                                                  |                                                                                  |                                                     |  |
| 14:30-15:00               | Welcome by the chair & host                                                                   | Martin, Shawn                            | Room: Aula de Graus- Building Dufort                      |                                                                                  |                                                                                  |                                                     |  |
| 15:00-16:00               | WG1-4 Introduction to topics (15 min each)                                                    | WG leaders                               |                                                           |                                                                                  |                                                                                  |                                                     |  |
|                           | Organisation of Tuesday, splitting into group (optional: partipation in different WG session) |                                          |                                                           |                                                                                  |                                                                                  |                                                     |  |
| 16:00-16:30               | Coffee break (Atrium in Margalef)                                                             |                                          | Room: l'Aula de Graus, Dufort                             | Room: Sala de Juntes, Dufort                                                     | Room: Aula M9 Margalef Bulding                                                   | Room: Sala de Juntes Hermeroteca, Margelef          |  |
| 16:30-18:00               | Parallel sessions of all WGs                                                                  |                                          | WG1: Overview and define tasks for SSC paper              | WG2: Overview and define tasks for review paper & intercomparison study          | WG3: Grouping into sections for guidelines, which figures can be drafted?        |                                                     |  |
| 19:00-22:00               | Dinner: La Botiga de Pedralbes                                                                |                                          |                                                           |                                                                                  |                                                                                  |                                                     |  |
| Tuesday, 14 February      |                                                                                               |                                          |                                                           |                                                                                  |                                                                                  |                                                     |  |
|                           |                                                                                               |                                          | Room: l'Aula de Graus, Dufort                             | Room: Sala de Juntes, Dufort                                                     | Room: Aula M9 Margalef                                                           | Room: Sala de Juntes Hermeroteca, Margelef          |  |
| 09:00-10:45               | Parallel sessions of all WGs                                                                  | WG leaders or<br>defined<br>responsibles | WG1: SSC paper - groups on results and discussion writing | WG2: Review paper - building of smaller groups to work on subsections / figures  | WG3: Working on the sections and figures                                         | WG4: Work on papers on spectral and radiometric CAL |  |
| 10:45-11:15               | Coffee break (Atrium in Margalef)                                                             |                                          |                                                           |                                                                                  |                                                                                  |                                                     |  |
| 11:15-13:00               | Parallel sessions of all WGs                                                                  |                                          | SSC paper - groups on results and discussion writing      | Review paper - building of<br>smaller groups to work on<br>subsections / figures | Working on the sections and figures                                              | Ditto                                               |  |
| 13:00-14:30               | Lunch                                                                                         |                                          | Working lunch per WG / groups: see list Luisa             |                                                                                  |                                                                                  |                                                     |  |
| 14:30-16:00               | Parallel sessions of all WGs                                                                  | WG leaders or<br>defined<br>responsibles | WG1: Scaling Challenge<br>manuscript                      | WG2: Intercomparison study                                                       | WG3: Exchange on progress and missing parts                                      | WG4: Work on papers on spectral and radiometric CAL |  |
| 16:00-16:30               | Coffee break (Atrium in Margalef)                                                             |                                          |                                                           |                                                                                  |                                                                                  |                                                     |  |
| Afternoon change in rooms |                                                                                               | Room: l'Aula de Graus, Dufort            | Room: Sala de Juntes, Dufort                              | Room: Aula M9 Margalef                                                           | Room: Sala de Juntes Hermeroteca, Margelef                                       |                                                     |  |
| 16:30-18:00               | Parallel sessions of all WGs                                                                  |                                          | Scaling Challenge manuscript                              | Work on intercomparison study                                                    | Working on the sections and figures, Summary on progress and next steps. Evt VMG | Ditto                                               |  |
| 19:00-22:00               | Dinner: Triki-Trac                                                                            |                                          |                                                           |                                                                                  |                                                                                  |                                                     |  |

\*WG4 has the Sala de Juntes, Hermeroteca, Margalef Building reserved from 8am to 6 pm Monday through Friday.

\*\*The Sala de Reunions in the Dufort Building is also reserved 8 am to 6 pm Monday through Wednesday and sits 6 people.

Room details here - https://www.ub.edu/portal/web/biology/services

Location: